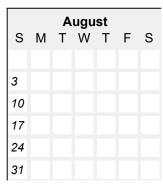

|          | July |   |   |   |   |   |  |  |  |  |
|----------|------|---|---|---|---|---|--|--|--|--|
| S        | М    | Τ | W | Т | F | S |  |  |  |  |
|          |      |   |   |   |   |   |  |  |  |  |
| 6        |      |   |   |   |   |   |  |  |  |  |
| 13       |      |   |   |   |   |   |  |  |  |  |
| 20<br>27 |      |   |   |   |   |   |  |  |  |  |
| 27       |      |   |   |   |   |   |  |  |  |  |
|          |      |   |   |   |   |   |  |  |  |  |